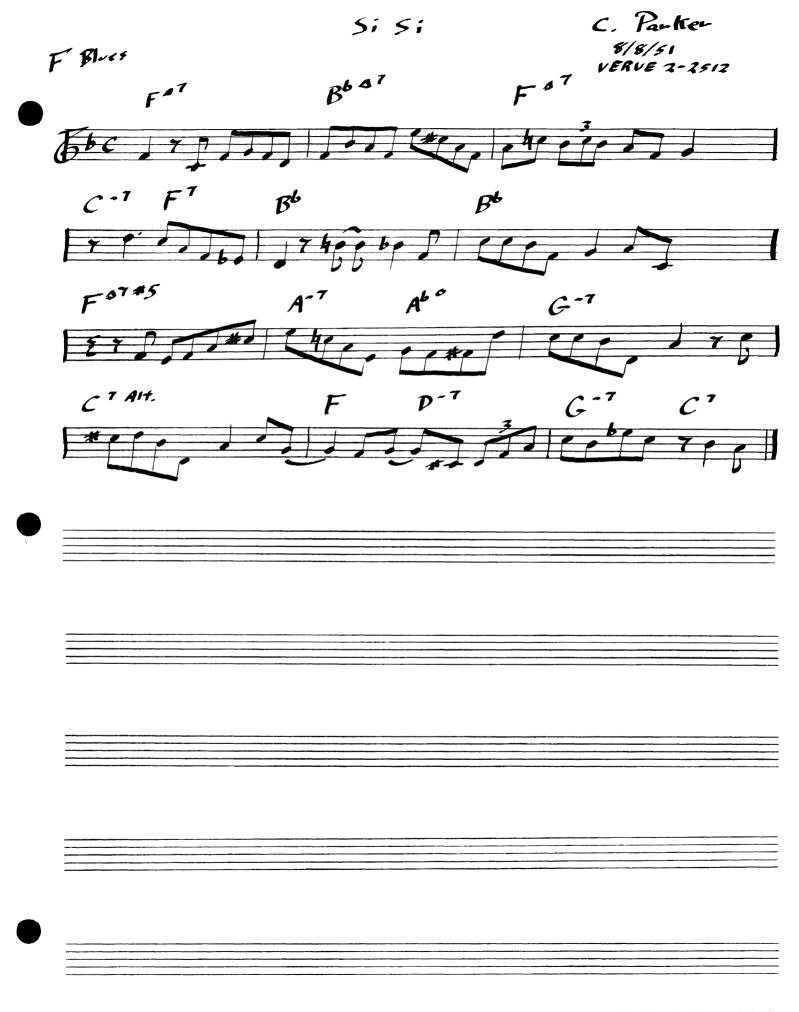

SHE ROTE

SI SI

STEEPLE CHASE

STREET BEAT, THE (Rifftide)

VISA

WARMIN' UP A RIFF

YARDBIRD SUITE

BIRD TUNES by Form and Key