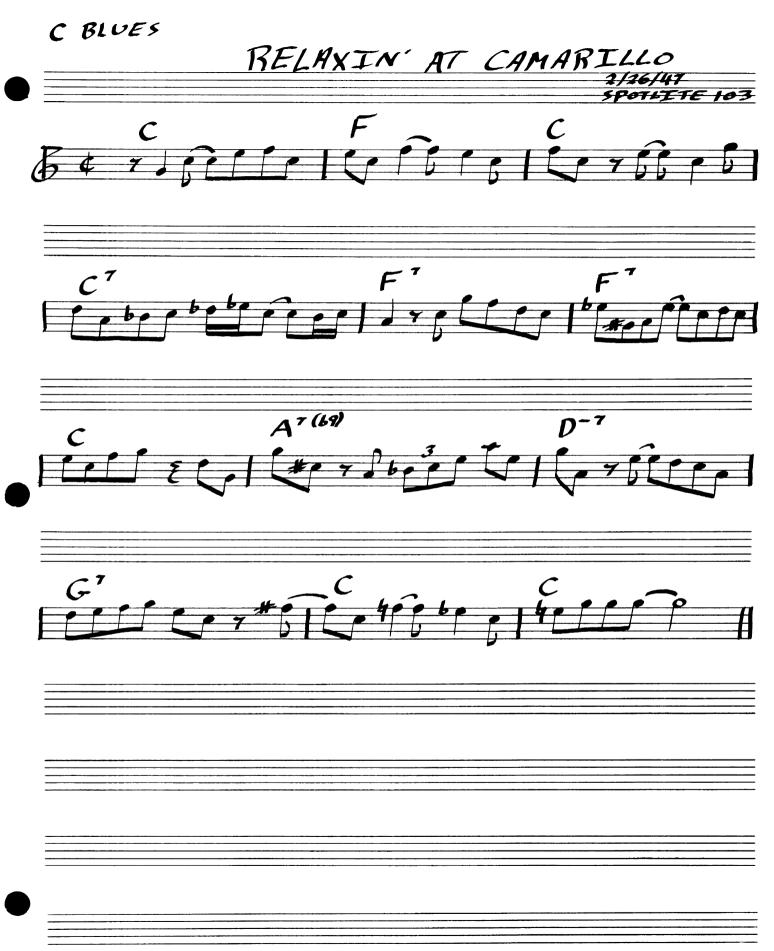

PERHAPS

QUASIMADO

RED CROSS

RELAXIN' WITH LEE

RELAXIN' AT CAMARILLO

SCRAPPLE

SEGMENT (Diverse)

SHAW NUFF