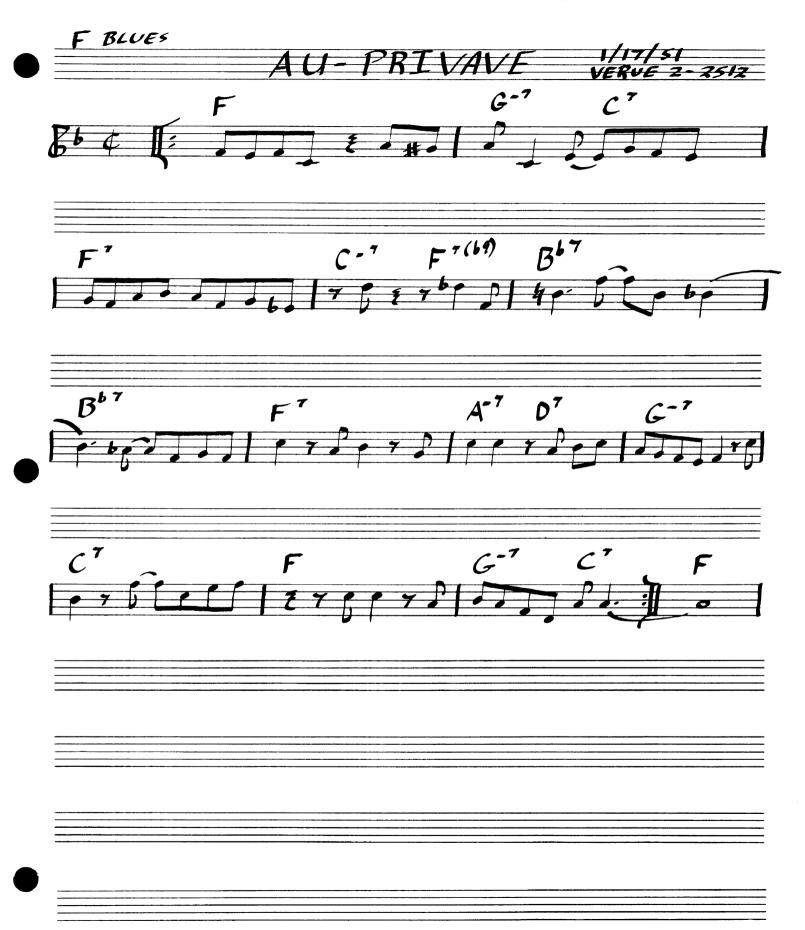

| F | BLUES                                                  | вЪ             | BLUES                                                 |
|---|--------------------------------------------------------|----------------|-------------------------------------------------------|
|   | AU PRIVAVE                                             |                | ANOTHER HAIR DO                                       |
|   | BARBADOS                                               |                | BIG FOOT                                              |
|   | BILLIE'S BOUNCE                                        |                | BIRD FEATHERS                                         |
|   | BLUES FOR ALICE                                        |                | BLOOMIDO                                              |
|   | THE JUMPIN'BLUES                                       |                | BLUES (fast)                                          |
|   | NOW'S THE TIME                                         |                | BUZZY                                                 |
|   | SI SI                                                  |                | THE HYMN                                              |
| п |                                                        |                | LAIRD BAIRD                                           |
| F | "I GOT RHYTHM"                                         |                | MOHAWK                                                |
|   | AH LEU CHA<br>CHASIN' THE BIRD                         |                | PARKERS MOOD                                          |
|   | LEAP FROG                                              | в <sup>b</sup> | "I GOT RHYTHM"                                        |
|   |                                                        | D              |                                                       |
| F | SCRAPPLE                                               |                | ANTHROPOLOGY<br>BIRDS NEST<br>(Different 'B' section) |
| ÷ | BALLADE<br>"I GOT IT BAD" AABA                         |                | CELEBRITY<br>CRAZEOLOGY                               |
|   | CONFIRMATION                                           |                | DEXTERITY                                             |
|   | KLAUNSTANCE<br>"THE WAY YOU LOOK TONIGHT"              |                | KIM                                                   |
|   | LITTLE WILLIE LEAPS<br>"ALL GOD'S CHILDREN GOT RHYTHM" |                | KLACTOVEEDSEDSTENE                                    |
|   |                                                        |                | MERRY GO ROUND<br>(HONEYSUCKLE ROSE 'B')              |
|   | MARMADUKE<br>"HONEYSUCKLE ROSE"                        |                | MOOSE THE MOOCHE                                      |
|   |                                                        |                | PASSPORT                                              |
|   |                                                        |                | RED CROSS                                             |
|   |                                                        |                | SHAW NUFF                                             |
|   |                                                        |                | STEEPLE CHASE                                         |
|   |                                                        |                |                                                       |