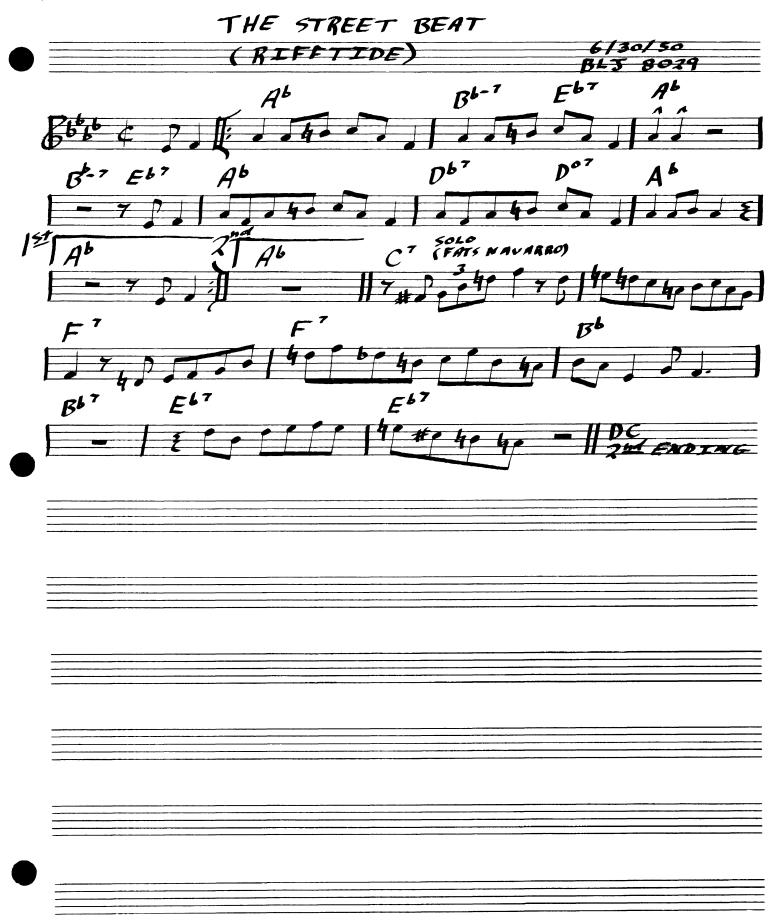

SHE ROTE

SI SI

STEEPLE CHASE

STREET BEAT, THE (Rifftide)

VISA

WARMIN' UP A RIFF

YARDBIRD SUITE

BIRD TUNES by Form and Key