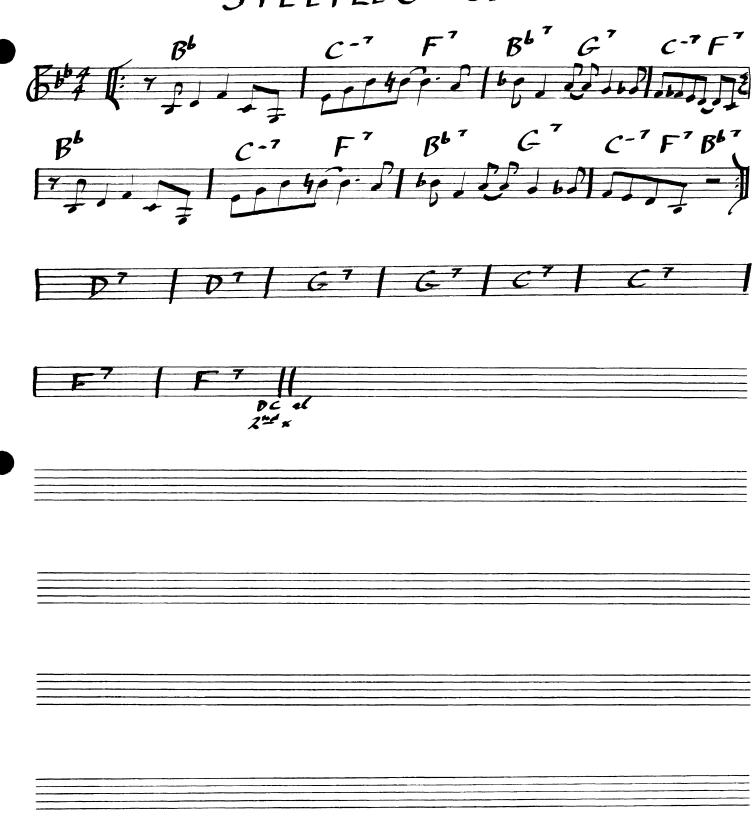

SHE ROTE

SI SI

STEEPLE CHASE

STREET BEAT, THE (Rifftide)

VISA

WARMIN' UP A RIFF

YARDBIRD SUITE

BIRD TUNES by Form and Key

STEEPLECHASE

BL RHY.

Ab RHY.

YARDBIRD SUITE 3128146 C AABA SPOTLETE 101 0 E 27 G Znd Ģ<sup>7</sup> B

C. Parker