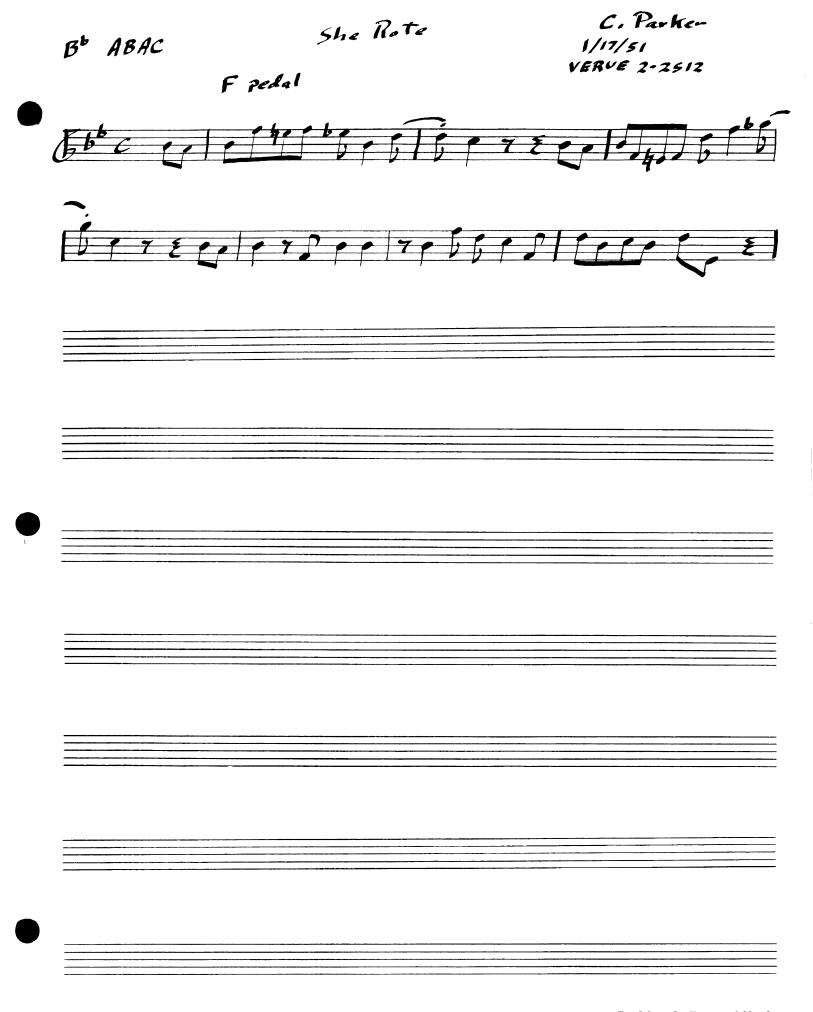

SHE ROTE

SI SI

STEEPLE CHASE

STREET BEAT, THE (Rifftide)

VISA

WARMIN' UP A RIFF

YARDBIRD SUITE

BIRD TUNES by Form and Key

PASSPORT

C. Parker 515149 VERUE 2-2501

C. Parker

E<sup>b</sup> "Embraceable You" ABAC C. Pauker 12/17/47 SPOTLITE 106

Quasimado

RED CROSS

C. P**a-ke-**9115/44 5AVOX 5500

C. Parker